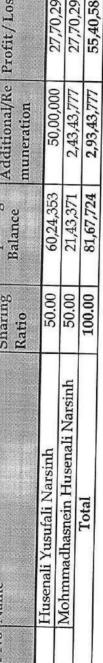

| 20/21/21           | andanian                    | 76710117    | 1                                                              | 1,37,94,645        |
| iabilelli i lu                 | 20.00                      | 21,43,371          | 2,43,43,777                 | 27.70.292   | 1 93 28 429                                                    | 00 00 00           |
| Total                          | 100.00                     | 01 (7 77 4         | 1111 00 00 0                | 10101       | 177,07,07,1                                                    |                    |
|                                | 700.00                     | 47//10/TO          | 2,35,45,777                 | 55,40,583   | 1.93.28.429                                                    | 2 37 23 655        |



PAREKH

#### LLPIN: AAJ-3120

#### NOTES TO FINANCIAL STATEMENTS FOR THE YEAR ENDED ON 31ST MARCH, 2022

#### NOTE-2

RESERVES AND SURPLUS:

| Particulars                                                                               | Annexure<br>No. | As at 31/03/2022 Amount(Rs.) | As at 31/03/2021 Amount(Rs.) |
|-------------------------------------------------------------------------------------------|-----------------|------------------------------|------------------------------|
| Surplus Opening Balance (+) Net Profit / (Net Loss) for the current year Closing Balalnce |                 | -                            |                              |
| Total                                                                                     |                 |